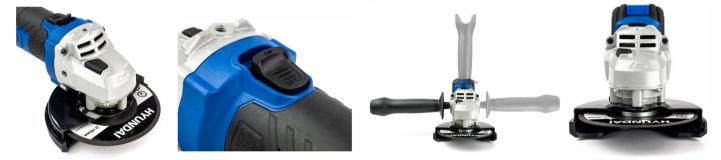

## HYUNDAI HY2179 CORDLESS ANGLE GRINDER

The HY2179 is a cordless angle grinder from Hyundai's brand new 20v MAX range, ideal for restoring old cars, cleaning rust or paint from metal, making precise cuts in tiles (especially useful when tiling around toilets or baths!), polishing metal surfaces to prepare for a new coating or grinding away stone or concrete.