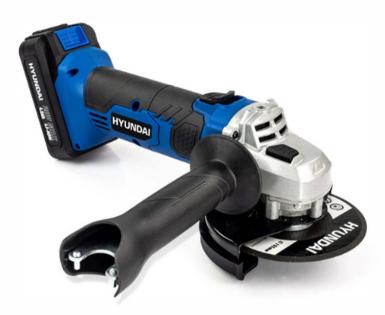

## HYUNDAI HY2179 CORDLESS ANGLE GRINDER

The HY2179 is a cordless angle grinder from Hyundai's brand new 20v MAX range, ideal for restoring old cars, cleaning rust or paint from metal, making precise cuts in tiles (especially useful when tiling around toilets or baths!), polishing metal surfaces to prepare for a new coating or grinding away stone or concrete.